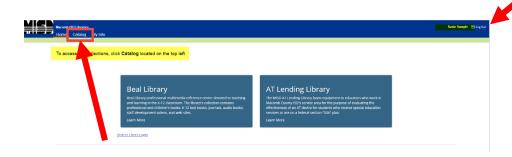

## To Log In:

1. At the MISD AT Lending Library home page, click the box "AT Lending Library"

2. Enter your Username and Password and enter or click the arrow,

3. Once you are logged in, your name will appear on the upper right hand side of the screen

4. Click the Catalog button on the top left to enter the AT Lending Library.

5. Enter the name of the device you wish to borrow into the search bar.

- 6. Or, you can search by keyword. First, click the "Show More" dropdown arrow.
- 7. And select "Artifact".