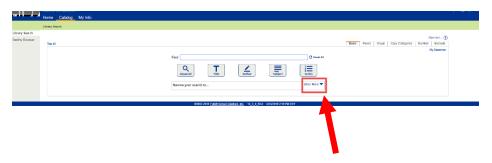

4. Click the Catalog button on the top left to enter the AT Lending Library.

5. Enter the name of the device you wish to borrow into the search bar.

- 6. Or, you can search by keyword. First, click the "Show More" dropdown arrow.
- 7. And select "Artifact".