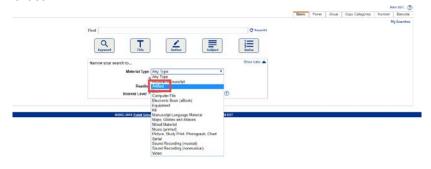

4. Click the Catalog button on the top left to enter the AT Lending Library.

5. Enter the name of the device you wish to borrow into the search bar.

- 6. Or, you can search by keyword. First, click the "Show More" dropdown arrow.
- 7. And select "Artifact".

8. Then enter one of the following categories into the search field:

Augmentative Communication
Organization & Study
Computer Access
Early Childhood
Environmental Control
iPad
Keyboard Alternative
Math Tools

Mount
Mouse Alternatives
Reading Tools
Switch Access
Switch Toy
Writing Tools
Visually Impaired

10. When the search item comes up, click the "Details" button,

Q

11. If the item is available, you will see a Hold It button.