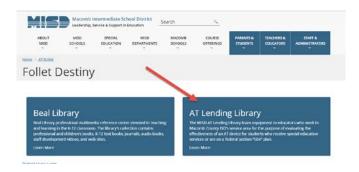

## To Log In:

1. At the MISD AT Lending Library home page, click the box "AT Lending Library"

2. Enter your Username and Password and enter or click the arrow,

3. Once you are logged in, your name will appear on the upper right hand side of the screen