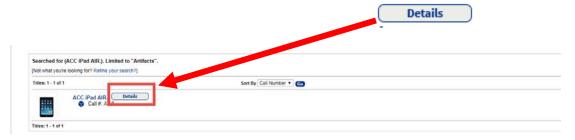

Mount
Mouse Alternatives
Reading Tools
Switch Access
Switch Toy
Writing Tools
Visually Impaired

10. When the search item comes up, click the "Details" button,

Q

11. If the item is available, you will see a Hold It button.