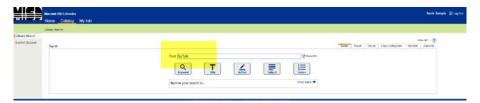

4. Click the Catalog button on the top left to enter the AT Lending Library.

5. Enter the name of the device you wish to borrow into the search bar.

- 6. Or, you can search by keyword. First, click the "Show More" dropdown arrow.
- 7. And select "Artifact".

8. Then enter one of the following categories into the search field:

Augmentative Communication
Organization & Study
Computer Access
Early Childhood
Environmental Control
iPad
Keyboard Alternative
Math Tools