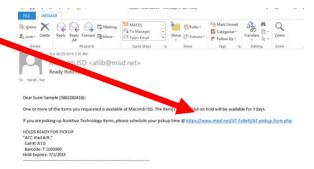

12. Then click Save to secure your loan request. (NOTE: you still need to set your pick-up time. The link to schedule your pick up will be sent via email within 24 hrs of your request)

13. Once approved, you will receive this email. Click the link to schedule your pick-up appointment time.