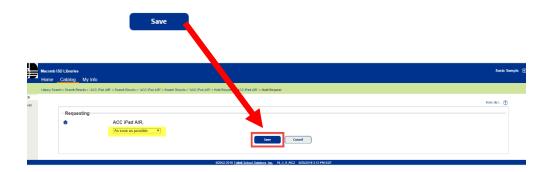

12. Then click Save to secure your loan request. (NOTE: you still need to set your pick-up time. The link to schedule your pick up will be sent via email within 24 hrs of your request)

13. Once approved, you will receive this email. Click the link to schedule your pick-up appointment time.