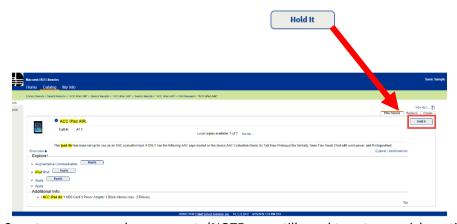

Mount
Mouse Alternatives
Reading Tools
Switch Access
Switch Toy
Writing Tools
Visually Impaired

10. When the search item comes up, click the "Details" button,

Q

11. If the item is available, you will see a Hold It button.