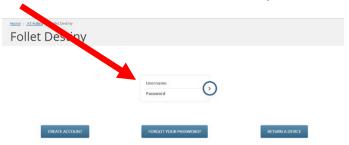

## To Log In:

1. At the MISD AT Lending Library home page, click the box "AT Lending Library"

2. Enter your Username and Password and enter or click the arrow,

3. Once you are logged in, your name will appear on the upper right hand side of the screen