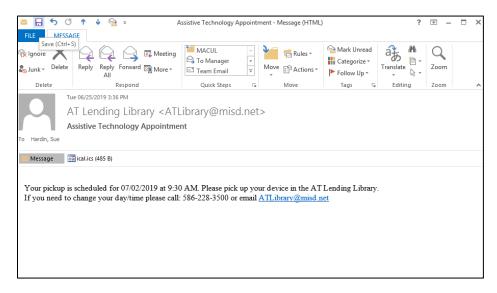

14. You will see the confirmation below on the screen.

You have successfully scheduled a pickup on 07/02/2019 at 9:30 AM. An email confirmation has been sent to shardin@misd.net

15. And receive an email confirmation with the same information.