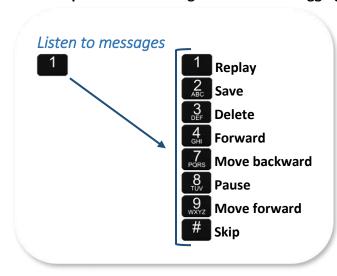

## Voicemail

Default password

3 OR

**Password** 

Follow Prompt to enter extension & password

Change Password

External Access

Call voicemail and log in

586-228-3456

**Follow Prompt** 

Note: 3 failed login attempts will lock the account for 10 minutes. The MISD Help Desk can manually reset passwords.

Additional options after calling voicemail and logging in: