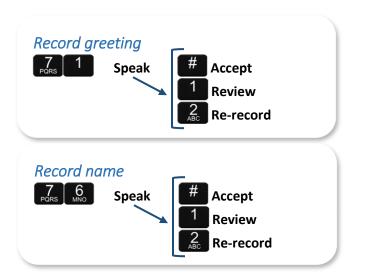

586-228-3456

**Follow Prompt** 

Note: 3 failed login attempts will lock the account for 10 minutes. The MISD Help Desk can manually reset passwords.

Additional options after calling voicemail and logging in: