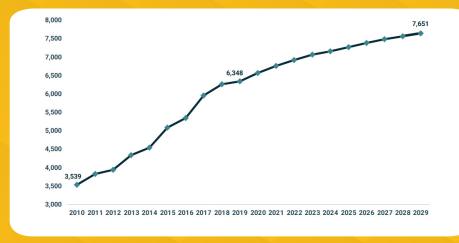

GE DISTRIBUTION AND JOB OPENINGS**

|                                                  | ENTRY   | MEDIAN  | EXPERIENCED | ANNUAL OPENINGS |
|--------------------------------------------------|---------|---------|-------------|-----------------|
| Architectural and Engineering Managers           | \$48.36 | \$67.44 | \$95.71     | 134             |
| Industrial Engineers                             | \$30.66 | \$44.42 | \$60.75     | 371             |
| Electrical Power-Line Installers and Repairers   | \$17.93 | \$34.99 | \$54.80     | 12              |
| Telecommunications Line Installers and Repairers | \$12.45 | \$18.39 | \$43.72     | 12              |
| Power Plant Operators                            | \$35.71 | \$46.86 | \$66.16     | 6               |

# **EMPLOYMENT OVER TIME**



## **TOP POSTING EMPLOYERS**

- General Motors Company
- General Dynamics Corporation
- FCA US LLC
- · BAE SYSTEMS PLC
- Flex-N-Gate Corporation
- · Moseley Technical Services, Inc
- · Fca, Inc.
- · Gtech Services, Inc
- Wilson, Jeff Chrysler Automobiles, Inc
- · Kelly Services, Inc.



# **INDUSTRY EXPERTISE**

As Industrial Engineers and engineering managers are in high demand in many industries, postings for these occupations are made by Utilities, Mining, and Public Administration firms, but also by Manufacturing, Administrative and Support Services, Professional, Technical and Scientific Services, Retail, and Construction companies.

#### TECHNICAL SKILLS

- Corrective And Preventive Action Production Part Approval (CAPA)
- **Tooling**
- Manufacturing Processes
- Auditing
- **New Pr