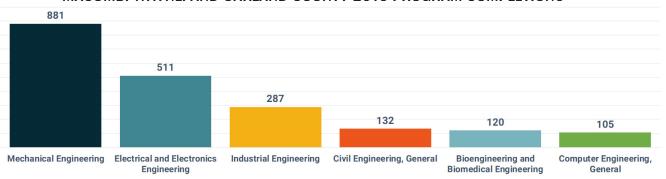

## MACOMB. WAYNE. AND OAKLAND COUNTY 2018 PROGRAM COMPLETIONS

Schools Offering Programs: Wayne State University • UM Dearborn • Lawrence Technological University