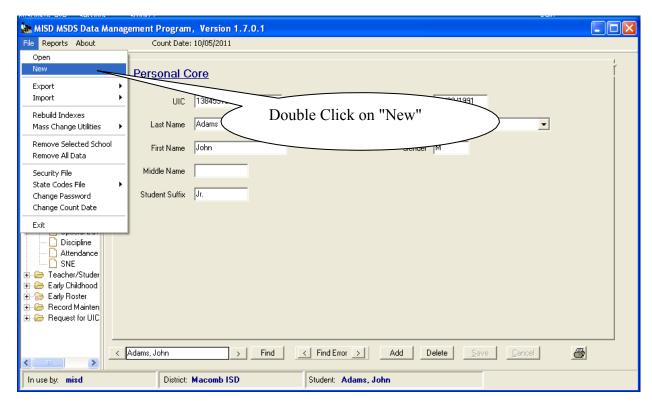

### File Menu Item: New

NEW: Allows you to create a new district database. This allows users to create a blank district database for their district.

NOTE: This option will allow users to create a blank district database for the proper district if an incorrect district is initially selected.