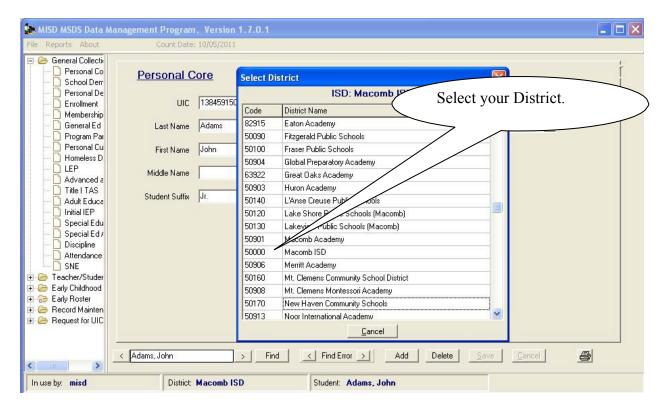

### File Menu Item: New

Next, a dropdown will appear with all the Districts within that ISD.

You will now have a "Blank" district file ready to accept input.