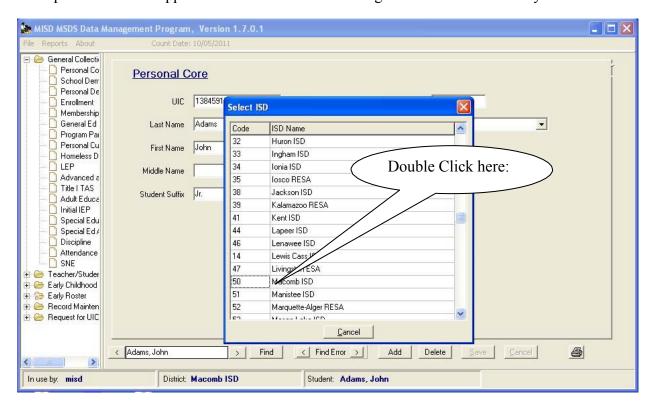

A dropdown box will appear with all the ISD's in Michigan. Scroll down to find your ISD.